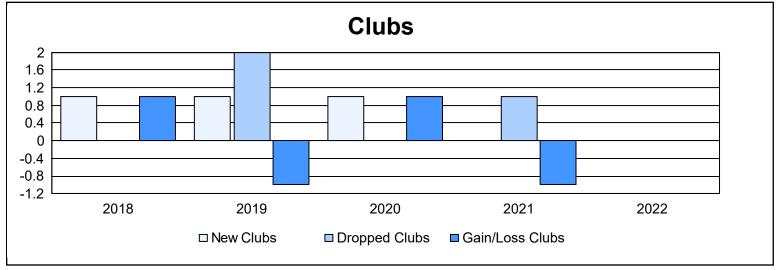

District 44 H As of June 2022 Cumulative

| Year      | New<br>Clubs | Dropped<br>Clubs | Gain/<br>Loss<br>Clubs | New<br>Members | Charter<br>Members | Reinstate<br>Members | Transfer<br>Members | Total<br>Member<br>Added | Total<br>Members<br>Dropped | Gain/<br>Loss<br>Members |
|-----------|--------------|------------------|------------------------|----------------|--------------------|----------------------|---------------------|--------------------------|-----------------------------|--------------------------|
| 2017-2018 | 1            | 0                | 1                      | 139            | 34                 | 1                    | 9                   | 183                      | 170                         | 13                       |
| 2018-2019 | 1            | 2                | -1                     | 102            | 28                 | 3                    | 6                   | 139                      | 107                         | 32                       |
| 2019-2020 | 1            | 0                | 1                      | 72             | 24                 | 12                   | 3                   | 111                      | 159                         | -48                      |
| 2020-2021 | 0            | 1                | -1                     | 113            | 4                  | 5                    | 7                   | 129                      | 124                         | 5                        |
| 2021-2022 | 0            | 0                | 0                      | 190            | 1                  | 2                    | 1                   | 194                      | 122                         | 72                       |
| Average   | 1            | 1                | 0                      | 123            | 18                 | 5                    | 5                   | 151                      | 136                         | 15                       |