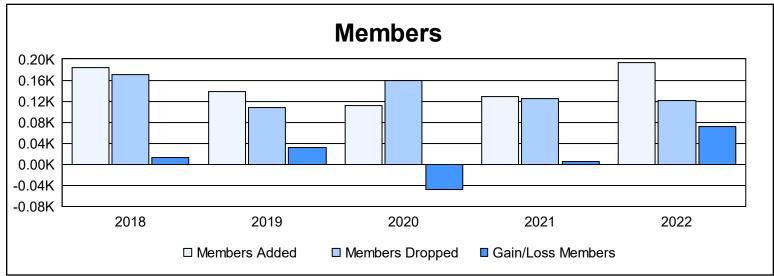

District 44 H As of June 2022 Cumulative

| Year      | New<br>Clubs | Dropped<br>Clubs | Gain/<br>Loss<br>Clubs | New<br>Members | Charter<br>Members | Reinstate<br>Members | Transfer<br>Members | Total<br>Member<br>Added | Total<br>Members<br>Dropped | Gain/<br>Loss<br>Members |
|-----------|--------------|------------------|------------------------|----------------|--------------------|----------------------|---------------------|--------------------------|-----------------------------|--------------------------|
| 2017-2018 | 1            | 0                | 1                      | 139            | 34                 | 1                    | 9                   | 183                      | 170                         | 13                       |
| 2018-2019 | 1            | 2                | -1                     | 102            | 28                 | 3                    | 6                   | 139                      | 107                         | 32                       |
| 2019-2020 | 1            | 0                | 1                      | 72             | 24                 | 12                   | 3                   | 111                      | 159                         | -48                      |
| 2020-2021 | 0            | 1                | -1                     | 113            | 4                  | 5                    | 7                   | 129                      | 124                         | 5                        |
| 2021-2022 | 0            | 0                | 0                      | 190            | 1                  | 2                    | 1                   | 194                      | 122                         | 72                       |
| Average   | 1            | 1                | 0                      | 123            | 18                 | 5                    | 5                   | 151                      | 136                         | 15                       |